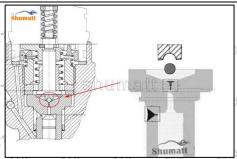

#### (1) Valve Cap

Under the microscope, magnify 20 times to check that the oil inlet hole of the valve cap and the oil return hole of the bonnet are not worn, grooved, scratched, damaged, rusted or dented.

▲ The wear of the top oil return hole causes the oil return to be too large and the leaking injector cannot inject oil

▲ The side inlet hole is blocked causing the injector to establish the pressure chamber and the injector to function normally

▲ Wear of the cap cavity can cause the injector to work properly when the injector is badly delayed.

Mob/Whatsapp: +86 13410541523 Tel: +8675523215133

Email: <u>ruby@shumatt.com</u> Website: <u>www.shumatt.com</u>