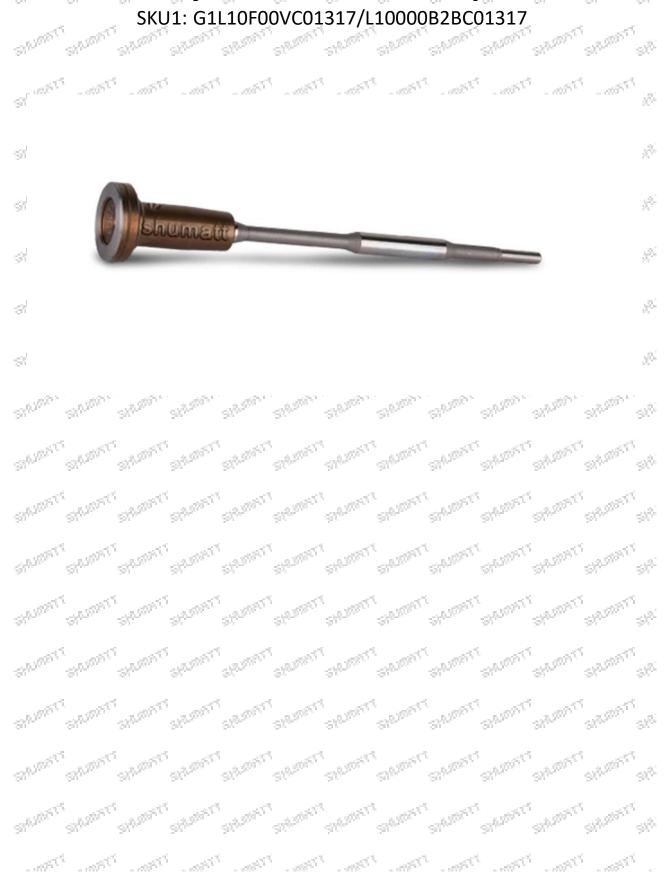

## 1. F00VC01317 Injector Valve Assembly's Introduction

1.1.F00VC01317 Injector Valve Assembly's Basic Information

|       | Title |          | Ch          | ina made  | brand new fuel injector valve assembly FO | 0VC0131 | 7:          | 2   |
|-------|-------|----------|-------------|-----------|-------------------------------------------|---------|-------------|-----|
| 40,60 | SKU   | Sp. See. | 40 p. 100 r | -03-200 r | G1L10F00VC01317/L10000B2BC01317           | - 10 m  | 40/2 July 1 | -0) |

## 1.3.F00VC01317 Injector Valve Assembly's Specifications and Dimensions Parameters

Valve Assembly Size: 13 cm\*2 cm \*2 cm
Valve Assembly Box Size: 14 cm \*3 cm \*3 cm
Valve Assembly Packing Size: 31 cm \*12 cm