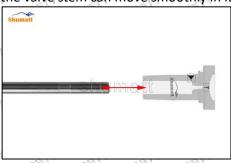

Mob/Whatsapp: +86 13410541523 Tel: +8675523215133

Email: ruby@shumatt.com Website: www.shumatt.com

(3) When installing the valve stem, make sure that the valve stem and the bonnet must ensure that the valve stem can move smoothly in it. as below

If the injector steel ball and the ball seat are not installed in accordance with the standard, it may cause serious damage to the injector valve assembly