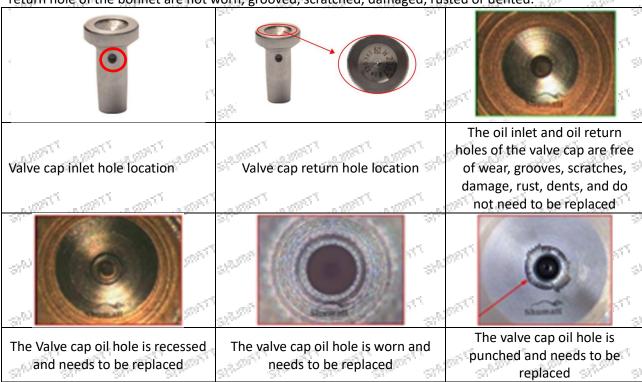

#### (1) Valve Cap

Under the microscope, magnify 20 times to check that the oil inlet hole of the valve cap and the oil return hole of the bonnet are not worn, grooved, scratched, damaged, rusted or dented.

▲ The wear of the top oil return hole causes the oil return to be too large and the leaking injector cannot inject oil

▲ The side inlet hole is blocked causing the injector to establish the pressure chamber and the injector to function normally

▲ Wear of the cap cavity can cause the injector to work properly when the injector is badly delayed.

Mob/Whatsapp: +86 13410541523 Tel: +8675523215133

Email: <u>ruby@shumatt.com</u> Website: <u>www.shumatt.com</u>