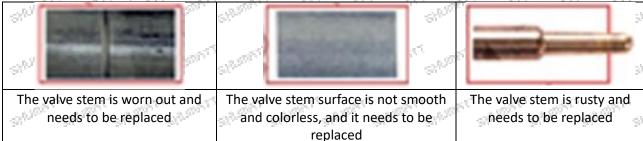

#### (2) Valve Rod

Microscope amplification 20 times, check the valve rod for wear, not smooth surface color, rust

▲ The excessive clearance between the stem wear and the housing and between the cap causes an injector delay

▲ The valve stem lag will cause the injector to start the solenoid to start, and the oil needle can not return quickly after the nozzle is opened

• Check the injector components before replacing the injector valve assembly according following the injector service manual to avoid further damage to the injector valve assembly.