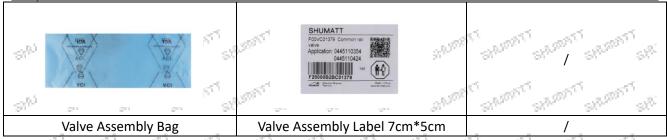

#### 1.6.F00VC01317 Injector Valve Assembly's Packing List

(1) Valve Assembly's spare parts list

|                  | Assembly's spare parts list                                |                                          |                                                            |
|------------------|------------------------------------------------------------|------------------------------------------|------------------------------------------------------------|
| Serial<br>Number | 1                                                          | 2 201                                    | 3 34. 34. 34.                                              |
| Strange          | Shumster                                                   | 519.100 S19.100                          | er at                                                      |
| atimists at      | part str                                                   | att arr arr att                          |                                                            |
| Name             | Injector Valve Assembly                                    | Valve Assembly Anti-rust                 | Valve Assembly Box(Square                                  |
|                  | injector valve Assembly                                    | Paper                                    | is optional )                                              |
| Description      | Valve Assembly Part Number<br>F00VC01317                   | Prevent the valve assembly from rusting  | Protect the valve assembly from being damaged by colliding |
| Serial<br>Number | 4                                                          | 2 stor. 2 stor.                          | 844., 844., 844., 844.                                     |
| Shiring Color    |                                                            | VCI.                                     | A Christian Stationer, Christian Sta                       |
| SHOWER SHE       | MAT ATT                                                    | 2 10 10 10 10 10 10 10 10 10 10 10 10 10 | ELL PERMIL REPUBLIC PERMIL                                 |
| Name             | Valve Assembly Box<br>(Cylindrical is optional)            | VCI Anti-rust Bag                        | ATT SAFATT SAFATT SAFATT                                   |
| Description      | Protect the valve assembly from being damaged by colliding | Prevent the valve assembly from rusting  |                                                            |